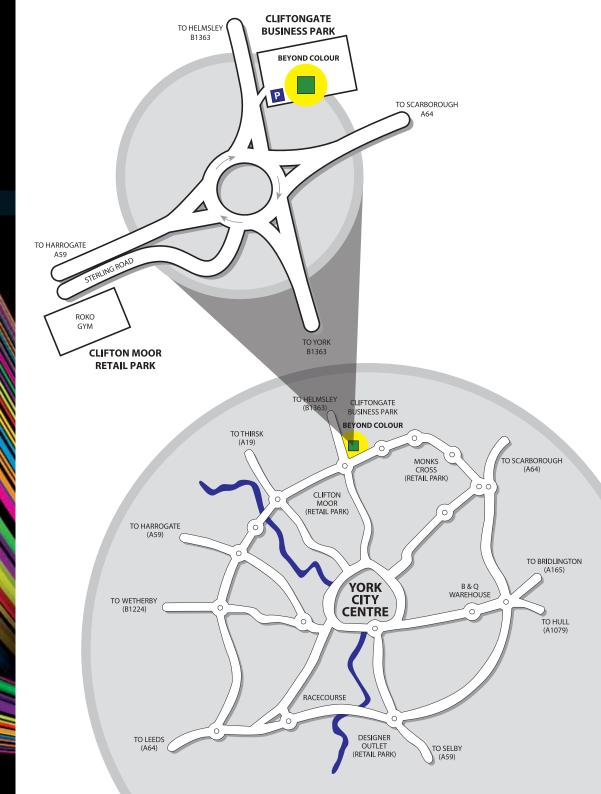

## **DIRECTIONS**

Follow the York ring road (A1237) until you reach the Helmsley junction (B1363).

Take the Helmsley turning which brings you onto Wigginton Road.

Immediately on your right hand side you will see a gated entrance with our hanging sign; Beyond Colour - Creative Marketing Agency. Turn into this entrance.

Upon entering the car park look directly in front of you and you'll see the Beyond Colour office building.

## **PARKING**

Ample car parking spaces are available on the right hand side of the car park.

## **CONTACT US**

The Fold Yard, Cliftongate Business Park Wigginton Road, York YO32 2RH

0845 345 1800 • 01904 217 800 • info@beyondcolour.com beyondcolour.com